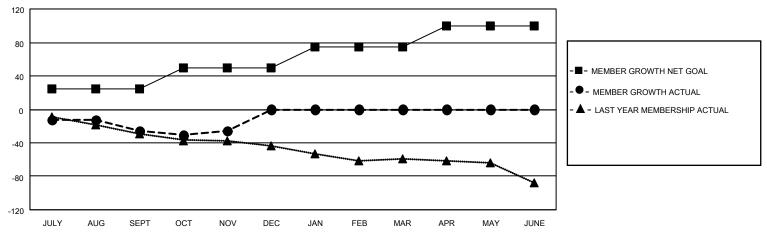

## GOALS AND ACTUAL MEMBERS CUMULATIVE

| DROPPED CLUBS: 0 |    | 7 CLUBS OF 51 ADDED 1 OR  | GENDER DISTRIBUTION       |              |
|------------------|----|---------------------------|---------------------------|--------------|
|                  |    | MORE NEW MEMBERS          | MALE                      | 592 (56.65%) |
|                  |    |                           | FEMALE                    | 453 (43.35%) |
| DROPPED MEMBERS  |    |                           | NON BINARY                | 0 (0.00%)    |
| DECEASED         | 8  |                           | PREFER NOT TO ANSWER      | 0 (0.00%)    |
| CLUB CANCELLED   | 0  | CLICK HERE FOR CUMULATIVE | TOTAL FAMILY UNIT MEMBERS | 208          |
| OTHER            | 31 | MEMBERSHIP DATA           |                           |              |
| TOTAL            | 39 |                           | FAMILY MEMBERS PAYING HAI | F DUES 106   |
|                  |    |                           |                           |              |