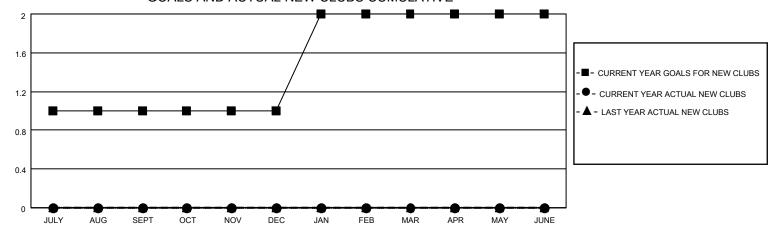

## MONTHLY MEMBERSHIP PROGRESS REPORT

LOCATION ONTARIO District A 5 Results as of: 11/30/2021



## GOALS AND ACTUAL NEW CLUBS CUMULATIVE



## GOALS AND ACTUAL MEMBERS CUMULATIVE



| DROPPED CLUBS: 0 |    | 7 CLUBS OF 51 ADDED 1 OR  | GENDER DISTRIBUTION       |              |
|------------------|----|---------------------------|---------------------------|--------------|
|                  |    | MORE NEW MEMBERS          | MALE                      | 592 (56.65%) |
|                  |    |                           | FEMALE                    | 453 (43.35%) |
| DROPPED MEMBERS  |    |                           | NON BINARY                | 0 (0.00%)    |
| DECEASED         | 8  |                           | PREFER NOT TO ANSWER      | 0 (0.00%)    |
| CLUB CANCELLED   | 0  | CLICK HERE FOR CUMULATIVE | TOTAL FAMILY UNIT MEMBERS | 208          |
| OTHER            | 31 | MEMBERSHIP DATA           |