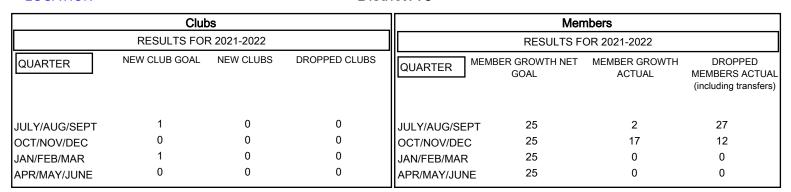

## MONTHLY MEMBERSHIP PROGRESS REPORT

LOCATION ONTARIO District A 5 Results as of: 11/30/2021



## GOALS AND ACTUAL NEW CLUBS CUMULATIVE



## GOALS AND ACTUAL MEMBERS CUMULATIVE



| DROPPED CLUBS: 0 |    | 7 CLUBS OF 51 ADDED 1 OR  | GENDER DISTRIBUTION       |              |
|------------------|----|---------------------------|---------------------------|--------------|
|                  |    | MORE NEW MEMBERS          | MALE                      | 592 (56.65%) |
|                  |    |                           | FEMALE                    | 453 (43.35%) |
| DROPPED MEMBERS  |    |                           | NON BINARY                | 0 (0.00%)    |
| DECEASED         | 8  |                           | PREFER NOT TO ANSWER      | 0 (0.00%)    |
| CLUB CANCELLED   | 0  | CLICK HERE FOR CUMULATIVE | TOTAL FAMILY UNIT MEMBERS | 208          |
| OTHER            | 31 | MEMBERS